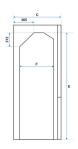

## **Additional options:**

- electrical sockets
- cold water tap

A. POLOK – KOWALSKA, S. KOWALSKI 44-300 WODZISŁAW ŚLĄSKI, UL. KOKOSZYCKA 172 C

| TECHNICAL DATA - DIMENSIONS overall dims [mm] |           |  |
|-----------------------------------------------|-----------|--|
|                                               |           |  |
| height B                                      | 2385-2870 |  |
| depth C                                       | 1200      |  |
| working space dims (mm)                       |           |  |
| width D                                       | 1170      |  |
| window width D1                               | 1110      |  |
| height E                                      | 2145      |  |
| depth F                                       | 845       |  |