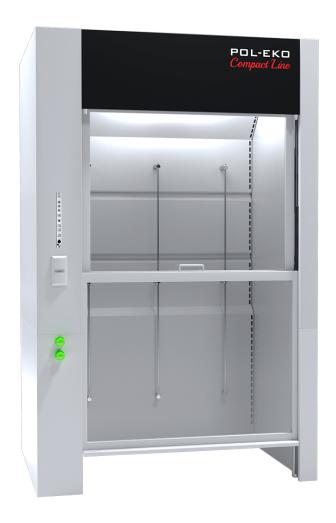

## Dygestorium Compact Line DCL 15.00 SS WALK-IN

## Standard equipment:

- illumination of working chamber
- air-flow sensor (Schneider FM 550-A-0-E)
- Declaration of conformity CE: PN-EN 14175; PN-EN 14727; PN-EN 14056; PN-EN 13150