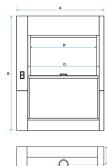

## **Additional options:**

- electrical sockets
- cold water tap

A. POLOK – KOWALSKA, S. KOWALSKI 44-300 WODZISŁAW ŚLĄSKI, UL. KOKOSZYCKA 172 C

| TECHNICAL DATA - DIMENSIONS overall dims [mm] |           |  |
|-----------------------------------------------|-----------|--|
|                                               |           |  |
| height B                                      | 2385-2870 |  |
| depth C                                       | 1200      |  |
| working space dims (mm)                       |           |  |
| width D                                       | 1170      |  |
| window width D1                               | 1110      |  |
| height E                                      | 2145      |  |
| depth F                                       | 845       |  |