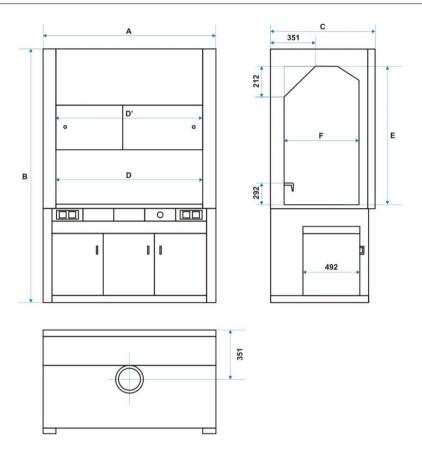

| TECHNICAL DATA    |                        |
|-------------------|------------------------|
| overall dims (mm) |                        |
| width A           | 1580                   |
| height B          | 23252600               |
| depth C           | 965 (with controllers) |

| working space dims (mm) |                                             |
|-------------------------|---------------------------------------------|
| width D                 | 1450                                        |
| window width D1         | 1265                                        |
| height E                | 1260                                        |
| depth F (F')            | 750 (actual depth counting from window 635) |