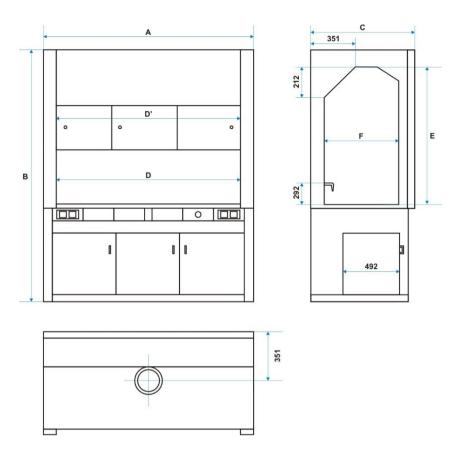

| TECHNICAL DATA    |                       |
|-------------------|-----------------------|
| overall dims (mm) |                       |
| width A           | 1880                  |
| height B          | 23252600              |
| depth C           | 965 (with controller) |

| working space dims (mm) |                                             |
|-------------------------|---------------------------------------------|
| width D                 | 1750                                        |
| window width D1         | 1565                                        |
| height E                | 1220                                        |
| depth F (F')            | 750 (actual depth counting from window 635) |