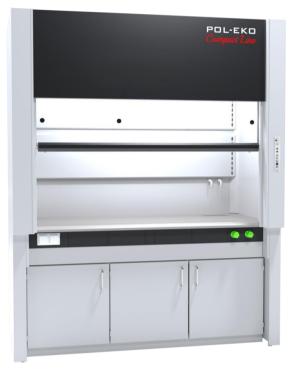

## Q - Dynamic DCL-1800

The photo above is for reference only, may show additional options not included in standard equipment. The real appearance, particularly color and structure of the material may differ from the ones presented in the photo.

## Standard equipment:

- 2 x 230VAC 50Hz IP44 electrical sockets
- 2 x water taps with valves in the front panel
- ventilated underbench cabinet made of steel covered by chemically resistant epoxy paint, connected to the ventilation system of fume hood,
- ceramic sink 280x80mm
- illumination of working chamber
- air-flow sensor (Schneider FM 550-A-0-E)
- window, opening upwards at 500 mm height (max 810 mm), additionally sliding glass (right/left)